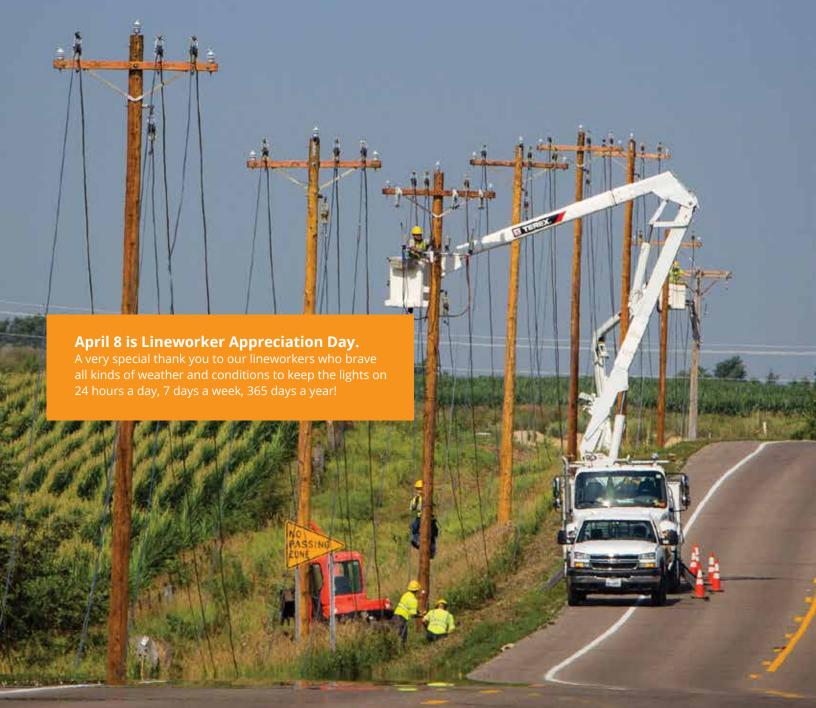

### **District 4**

Paul Trapp (incumbent) | Stacy Miller | Greg Oxley

Survey & Ballot Systems, an independent firm, oversees the voting process and will mail a ballot to every Dakota Electric member on April 8.