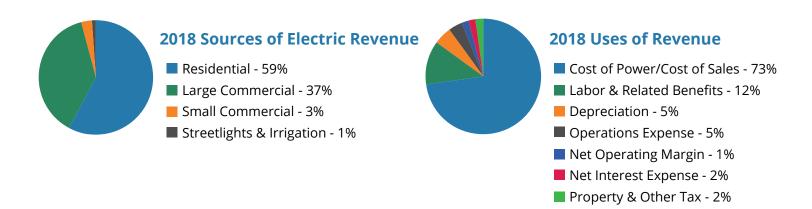

# **Consolidated Statements of Operations**

|                                                 | <u>2018</u><br>(in tl | 2017<br>housands) |
|-------------------------------------------------|-----------------------|-------------------|
| OPERATING REVENUES                              |                       |                   |
| Net sales                                       | \$204,037             | \$202,277         |
| Cost of power / Cost of sales                   | 149,909               | 148,448           |
| Gross margin                                    | 54,128                | 53,829            |
| OPERATING EXPENSES                              |                       |                   |
| Total operating expenses                        | 52,489                | 50,074            |
| Net operating margin                            | 1,639                 | 3,755             |
| OTHER INCOME                                    |                       |                   |
| Total other income                              | 5,371                 | 7,309             |
| Income before taxes                             | 7,010                 | 11,064            |
| Income tax (credit) on non-regulated operations | (17)                  | (80)              |
| NET INCOME                                      | \$7,027               | \$11,144          |