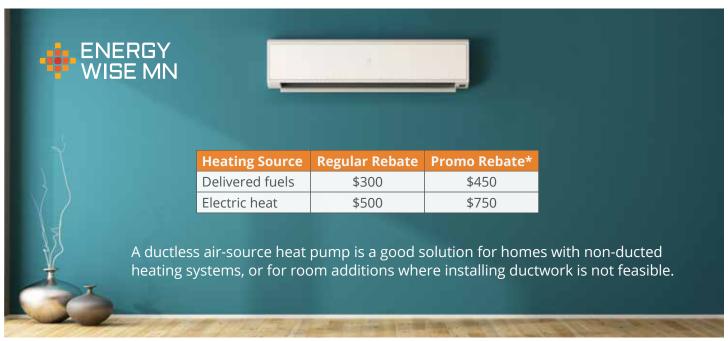

# DOUBLE OR TRIPLE

# Your rebate on select air-source heat pumps

Some call this offer cool. Others call it hot. We say, it's both! Cool and heat your home with an energy-saving air-source heat pump or a ductless air-source heat pump and receive a HOT promotional rebate!

Equipment must be installed by a registered contractor and enrolled in an Energy Wise® off-peak rate to qualify.

\*Limited funds are available and awarded on a first-come, first-served basis. Rebate amounts and programs are subject to change without notice.